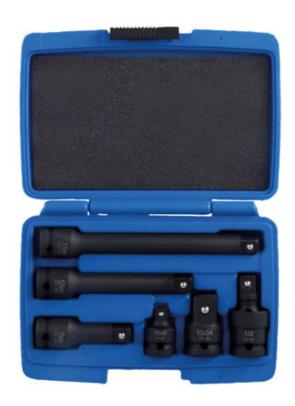

## **Impact Accessory Set 6pc 1/2"D**

This 6pc set of 1/2"D impact socket accessories contains 3 extension bars together with 2 drive adaptors and a universal joint to provide access to difficult to reach fixings. This heavy duty set is manufactured from chrome molybdenum for strength and durability with a black phosphate finish for improved corrosion resistance, and each component features a groove and two holes for a retaining ring and pin for security. All supplied in a blow mould case for convenient storage.

## **Additional Information**

- Set of 3 impact quality 1/2"D extension bars for use with air tools.
- Lengths: 75, 125 & 175mm.
- Also includes: 1/2"D universal joint; 1/2"D (F) to 3/8"D (M) & 1/2"D (F) to 3/4"D (M) drive adaptors.
- · Manufactured from chrome molybdenum with black phosphate finish.
- · Supplied in a robust blow mould case safe storage.