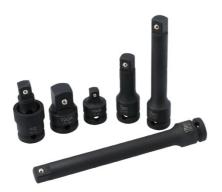

## **Impact Accessory Set 6pc 1/2"D**

This 6pc set of 1/2"D impact socket accessories contains 3 extension bars together with 2 drive adaptors and a universal joint to provide access to difficult to reach fixings. This heavy duty set is manufactured from chrome molybdenum for strength and durability with a black phosphate finish for improved corrosion resistance, and each component features a groove and two holes for a retaining ring and pin for security. All supplied in a blow mould case for convenient storage.

## **Additional Information**

- Set of 3 impact quality 1/2"D extension bars for use with air tools.
- Lengths: 75, 125 & 175mm.
- Also includes: 1/2"D universal joint; 1/2"D (F) to 3/8"D (M) & 1/2"D (F) to 3/4"D (M) drive adaptors.
- · Manufactured from chrome molybdenum with black phosphate finish.
- · Supplied in a robust blow mould case safe storage.